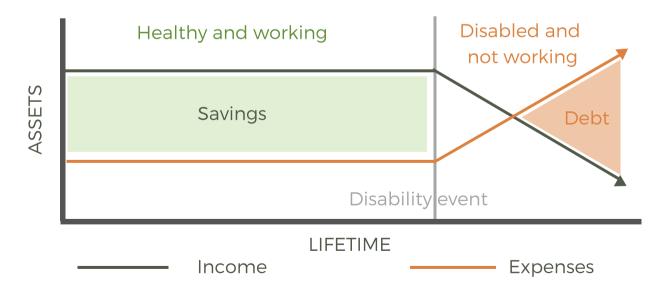

## Disability Income Insurance

DISABILITY INCOME insurance protects your clients' livelihoods. Chances are, you've already helped them protect their lives and investments. It's time to protect their earnings by fortifying their income stream with disability insurance. Here is a list of top-of-the-line products available through us:

- Individual DI
- Critical Illness
- Group Disability
- Executive Disability
- Key Person Disability
- Business Expense DI
- Buy/Sell Coverage
- Loan Protection DI

1 in 5 of today's 20-yearolds will become disabled before retirement.

## You're either addressing it or you're not.